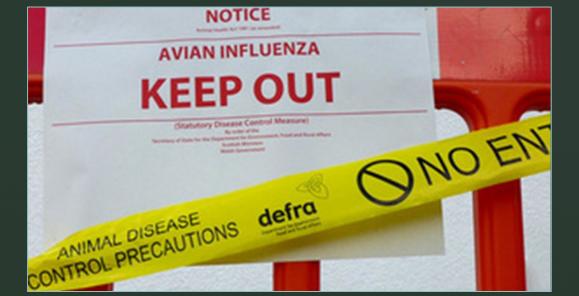

February 23, 2022



Diseases: More contact through destruction of intact ecosystems combined with dramatically changed environments are leading to increases in the rates and types of sicknesses that harm humans, other animals and plants.





# War of the Worlds









# Arthropocene Age



# The Plague





### Tuberculosis







## Avian Influenza



# Spanish Flu



### PUBLIC NOTICE

In view of the severity of the present

#### **Epidemic of Influenza**

and in order that all efforts may be concentrated on the stamping out of the disease, the local Board of Health, after consultation with Kingston Medical Society and the Mayor, has enacted that after Oct. 16th, and until further notice,

1. Theatres and Moving Picture Houses shall be closed and remain closed

2. Churches and Chapels of all denominations shall be closed and remain closed on Sundays.

3. All Schools, Public or Private, including Sunday Schools, shall close and remain closed.

4. Hospitals shall be closed to visitors.

5. No public shall be admitted to courts except those essential to the prosecution of the cases called.

6. The Board advises the public most strongly