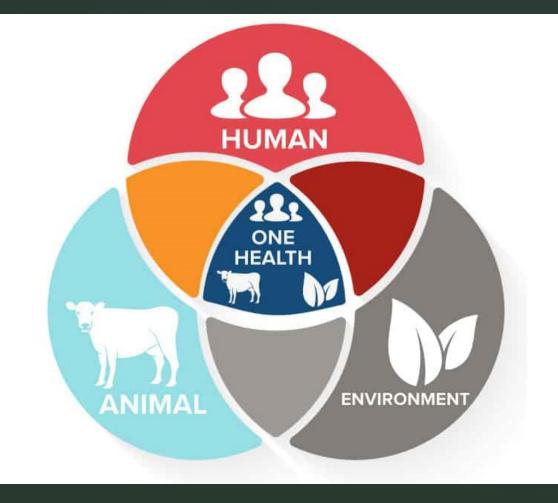

February 23, 2022



Diseases: More contact through destruction of intact ecosystems combined with dramatically changed environments are leading to increases in the rates and types of sicknesses that harm humans, other animals and plants.





# War of the Worlds









# Arthropocene Age



# The Plague





### Tuberculosis







## Avian Influenza



# Spanish Flu



### PUBLIC NOTICE

In view of the severity of the present

#### **Epidemic of Influenza**

and in order that all efforts may be concentrated on the stamping out of the disease, the local Board of Health, after consultation with Kingston Medical Society and the Mayor, has enacted that after Oct. 16th, and until further notice,

1. Theatres and Moving Picture Houses shall be closed and remain closed

2. Churches and Chapels of all denominations shall be closed and remain closed on Sundays.

3. All Schools, Public or Private, including Sunday Schools, shall close and remain closed.

4. Hospitals shall be closed to visitors.

5. No public shall be admitted to