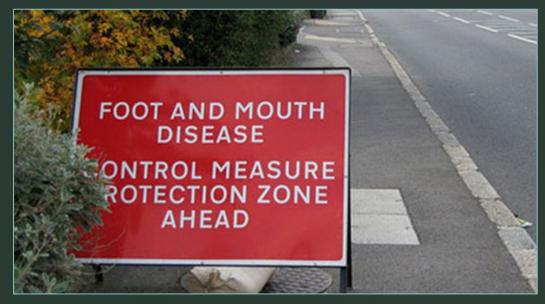

hall close and remain closed.

4. Hospitals shall be closed to visitors.

5. No public shall be admitted to courts except those essential to the prosecution of the cases called.

6. The Board advises the public most strongly not to crowd into street cars and to avoid as much as possible any crowded train or an assembly of any kind.

Provisions have been made by the Kingston Medical Society whereby all cases applying for assistance will receive the same either by registered practitioners or by final year medical students acting under instructions. Therefore every case of illness should send in a call to a physician.

A. R. B. WILLIAMSON, Medical Health Officer.

#### ▝▖▁▋▖▁▋⋸ŢĸĔĔĨŎ₽₽ŸŢĨŎŖĨŎĔĔĔĔĔŖŖĸĬĿĬĔĬĬĬĔĬĔĬĔĬĔĬŎĸĬ

<u>This Photo</u> by Unknown Author is licensed under <u>CC BY-SA-NC</u>



# Foot and Mouth Disease



#### Bioterrorism

#### **Biological Terrorism**

"The intentional use of micro-organisms or toxins from living organisms to cause death or disease in humans, animals, or plants in civilian settings"

#### **Biological Warfare**

"Biological Terrorism as part of war"

#### **Agro-Terrorism**

"Biological Terrorism directed at agriculture"

6

ILRI

### African swine fever threatens US\$150-billion global pig industry



#### One Health





NEW YORK TIMES BESTSELLER

### DAVID QUAMMEN