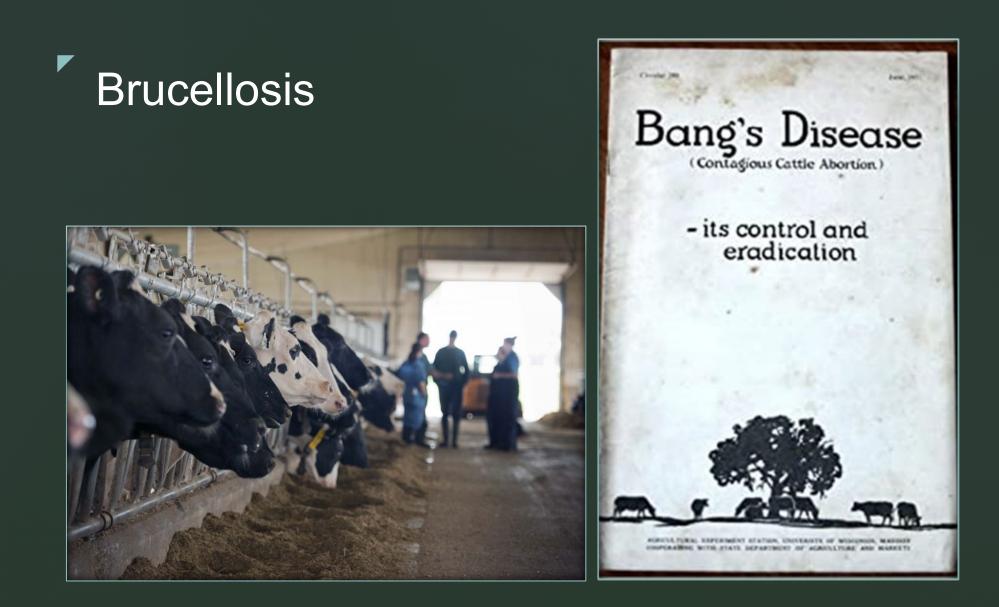

February 23, 2022



Diseases: More contact through destruction of intact ecosystems combined with dramatically changed environments are leading to increases in the rates and types of sicknesses that harm humans, other animals and plants.





# War of the Worlds









# Arthropocene Age



# The Plague





### Tuberculosis







## Avian Influenza



# Spanish Flu



### PUBLIC NOTICE

In view of the severity of the present

#### **Epidemic of Influenza**

and in order that all efforts may be concentrated on the stamping out of the disease, the local Board of Health, after consultation with Kingston Medical Society and the Mayor, has enacted that after Oct. 16th, and until further notice,

1. Theatres and Moving Picture Houses shall be closed and remain closed

2. Churches and Chapels of all denominations shall be closed and remain closed on Sundays.

3. All Schools, Public or Private, including Sunday Schools, shall close and remain closed.

4. Hospitals shall be closed to visitors.

5. No public shall be admitted to courts except those essential to the prosecution of the cases called.

6. The Board advises t