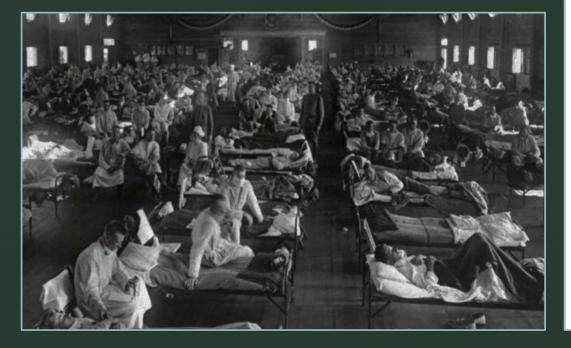

# Spanish Flu

### PUBLIC NOTICE

In view of the severity of the present

#### **Epidemic of Influenza**

and in order that all efforts may be concentrated on the stamping out of the disease, the local Board of Health, after consultation with Kingston Medical Society and the Mayor, has enacted that after Oct. 16th, and until further notice,

1. Theatres and Moving Picture Houses shall be closed and remain closed

2. Churches and Chapels of all denominations shall be closed and remain closed on Sundays.

3. All Schools, Public or Private, including Sunday Schools, shall close and remain closed.

4. Hospitals shall be closed to visitors.

5. No public shall be admitted to courts except those essential to the prosecution of the cases called.

6. The Board advises the public most strongly not to crowd into street cars and to avoid as much as possible any crowded train or an assembly of any kind.

Provisions have been made by the Kingston Medical Society whereby all cases applying for assistance will receive the same either by registered practitioners or by final year medical students acting under instructions. Therefore every case of illness should send in a call to a physician.

A. R. B. WILLIAMSON, Medical Health Officer.