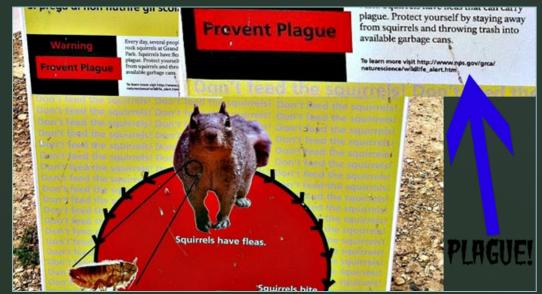

February 23, 2022



Diseases: More contact through destruction of intact ecosystems combined with dramatically changed environments are leading to increases in the rates and types of sicknesses that harm humans, other animals and plants.





# War of the Worlds









# Arthropocene Age



# The Plague





### Tuberculosis







## Avian Influenza



# Spanish Flu



### PUBLIC NOTICE

In view of the severity of the present

#### **Epidemic of Influenza**

and in order that all efforts may be concentrated on the stamping out of the disease, the local Board of Health, after consultation with Kingston Medical Society and the Mayor, has enacted that after Oct. 16th, and until further notice,

1. Theatres and Moving Picture Houses shall be closed and remain closed

2. Churches and Chapels of all denominations shall be closed and remain closed on Sundays.

3. All Schools, Public or Private, including Sunday Schools, shall close and remain closed.

4. Hospitals shall be closed to visitors.

5. No public shall be admitted to courts except those essential to the prosecution of the cases called.