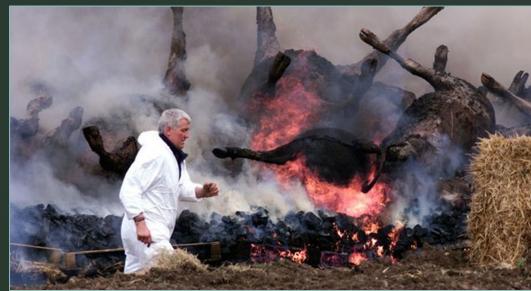

.

4. Hospitals shall be closed to visitors.

5. No public shall be admitted to courts except those essential to the prosecution of the cases called.

6. The Board advises the public most strongly not to crowd into street cars and to avoid as much as possible any crowded train or an assembly of any kind.

Provisions have been made by the Kingston Medical Society whereby all cases applying for assistance will receive the same either by registered practitioners or by final year medical students acting under instructions. Therefore every case of illness should send in a call to a physician.

A. R. B. WILLIAMSON, Medical Health Officer.

#### ▝▖▁▋▖▁▋⋸ŢĸĔĔĨŎ₽₽ŸŢĨŎŖĨŎĔĔĔĔĔŖŖĸĬĿĬĔĬĬĬĔĬĔĬĔĬĔĬŎĸĬ

<u>This Photo</u> by Unknown Author is licensed under <u>CC BY-SA-NC</u>



# Foot and Mouth Disease



#### Bioterrorism

#### **Biological Terrorism**

"The intentional use of micro-organisms or toxins from living organisms to cause death or disease in humans, animals, or plants in civilian settings"

#### **Biological Warfare**

"Biological Terrorism as part of war"

#### **Agro-Terrorism**

"Biological Terrorism directed at agriculture"

6

ILRI

### African swine fever threatens US\$150-billion global pig industry



#### One Health





NEW YORK TIMES BESTSELLER

### DAVID QUAMMEN